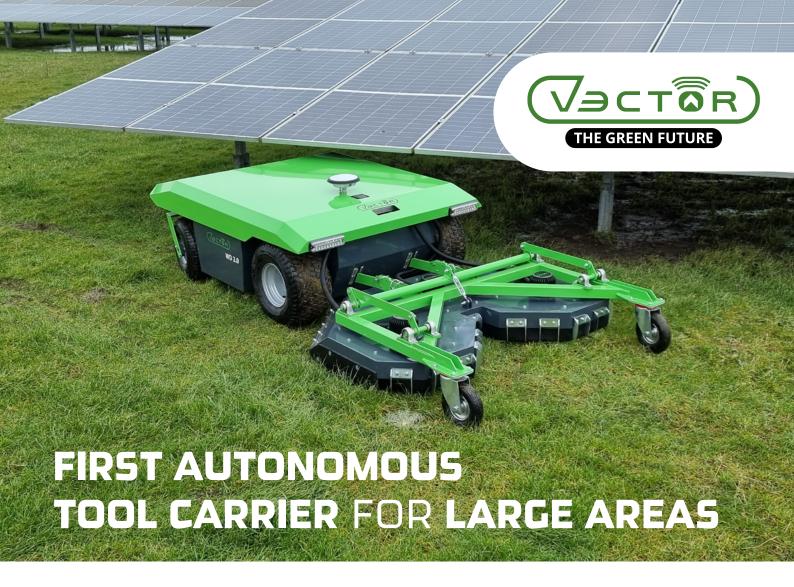

Vector machines is the specialist in autonomous (mowing) tool carriers for areas between 10ha and 100ha. Our A.I. driven software combines GPS, RTK and Lidar for accurate navigation on places with limited GPS coverage, such as solar parcs or under trees.

| SPECIFICATIONS                  | INCLUDED                      | OPTIONAL         |
|---------------------------------|-------------------------------|------------------|
| Autonomous or Remote controlled | 2 year guarantee on all parts | Mowing deck      |
| LxWxH: 170x130x55cm             | 5 year guarantee on battery   | Docking station  |
| Speed: 4km/hour                 | RC controller                 | RTK data         |
| Battery: 56V / 280Ah / 15,7 kWh | Samsung tablet                | 4g SIM card      |
| Navigation by GPS & Lidar       | 50 amp charger                | Software updates |